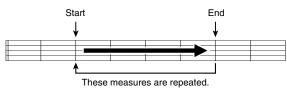

his exits the part on/off screen.

- 4. Hold down the () (MUSIC LIBRARY) button for at least two seconds.
  - This will assign the same tone as the hand that is turned off to the keyboard.
- Press the 
   (PLAY/STOP) button to start song playback.

The part you turned off does not sound, so you can play it on the keyboard.

# Sounding a Count at the Beginning of a Song

You can configure the Digital Piano to sound a count before playback of a song starts, which helps to get the timing right when you are playing along on the keyboard. For details, see "Pre-count" (page E-46).

# Repeating Playback of a Specific Section (Repeat)

You can configure the Digital Piano to repeat the section of a song you want to practice. You could, for example, specify repeat play from measure 5 to measure 8.



- **1** Press the **(PLAY/STOP)** button. This starts playback of the song.
- When playback reaches the first measure of the section you want to repeat, press the @ (REPEAT) button.

This makes the measure the "start measure". The (**P** (**REPEAT**) button lamp flashes at this time.

 When playback reaches the last measure of the section you want to repeat, press the @ (REPEAT) button again.

This makes the measure the "end measure". Repeat playback of the specified section starts as soon as you select the end measure. The **(REPEAT)** button lamp is lit (not flashing) at this time.

4. Pressing (B) (REPEAT) again returns to normal play.

This will cause the **(B)** (**REPEAT)** button lamp to go out.

## Playing Back Audio Data Stored on a USB Flash Drive

You can use your Digital Pian